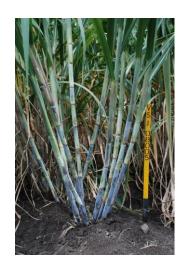

## Sugarcane variety: VSI 12121 (VSI 08005)

| Parents              | Co 0310 x Co 86011                                                                                                                                                                    |
|----------------------|---------------------------------------------------------------------------------------------------------------------------------------------------------------------------------------|
| Year of release      | 2018                                                                                                                                                                                  |
| Maturity             | Midlate                                                                                                                                                                               |
| -                    | Cane yield (t/ha) Sugar yield (t/ha)                                                                                                                                                  |
| Adsali               | 162.16 24.0                                                                                                                                                                           |
| Pre-season           | 148.49 21.35                                                                                                                                                                          |
| Suru                 | 133.19 18.90                                                                                                                                                                          |
| Specific characters  | Midlate, high yielding, high sugared, good ratoonability, tolerant to drought, high fiber, moderately susceptible to smut disease, moderately resistant to red-rot and wilt diseases. |
| Identification marks | Greenish yellowish cane with purple tinge, wax on cane, green leaves dropping at middle, green leaf sheath, auricle present, round eye bud.                                           |

## Photographs: VSI 08005